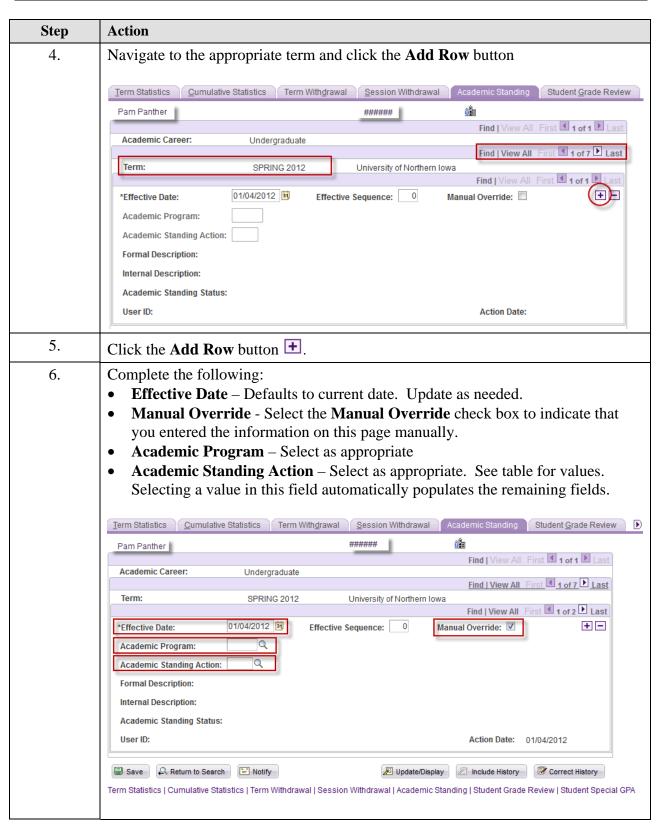

| Step | Action                        |
|------|-------------------------------|
| 7.   | Click the <b>Save</b> button. |
|      | ■ Save                        |

## **Academic Standing Action:**

| Code | <b>Formal Description</b> | Internal Description         | Status               |
|------|---------------------------|------------------------------|----------------------|
| 0    | Academic Warning          | Warning                      | Probation            |
| 1    | Academic Probation        | Transfer student admitted on | Probation            |
|      |                           | probation – 1 semester       |                      |
| 1C   | Continuation of           | Continuation of code 1       | Subject to Dismissal |
|      | Academic Probation        |                              |                      |
| 2    | Probation                 | Transfer student admitted on | Probation            |
|      |                           | probation – 2 semester       |                      |
| 2C   | Continuation of           | Continuation of code 2       | Subject to Dismissal |
|      | Academic Probation        |                              |                      |
| 3A   | Academic Probation        | Placed on academic           | Probation            |
|      |                           | probation                    |                      |
| 3C   | Continuation of           | Continuation of code 3A      | Subject to Dismissal |
|      | Acad Probation            |                              |                      |
| 8C   | Academic Probation        | Probation readmission after  | Subject to Dismissal |
|      | after Suspension          | suspension                   |                      |
| 9    | Academic                  | Academic Suspension          | Dismissed            |
|      | Suspension                |                              |                      |
| Good | Good Standing             | Good Standing                | Good Standing        |
| X    | Good Standing             | Removed from Acad Prob       | Good Standing        |
|      |                           | Set to Good Standing         |                      |