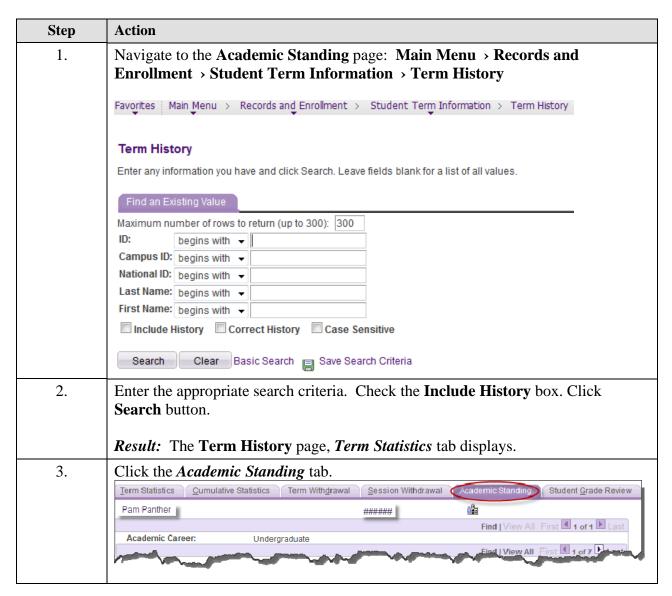

## **Maintaining Academic Standing**

**Purpose:** Use the *Academic Standing* tab on the Term History page to update a student's academic standing.

Date Created: 1/4/2012 Page 1

Page 2 Date Created: 1/4/2012